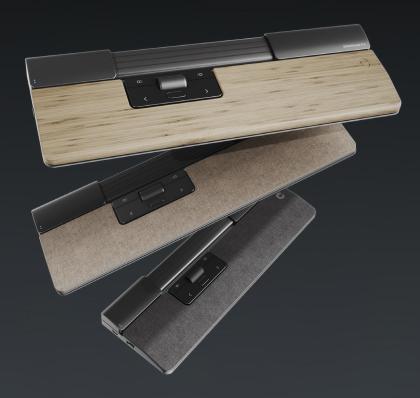

#### **Customize to your needs**

You can customize the SliderMouse Pro to your individual preferences with the unique magnetic wrist rests, allowing you to quickly switch between various models without using any tools. Our wide selection of wrist rests is designed to support your physical needs and stylistic desires. Change click sounds, cursor speed, and click resistance with ease – you know what suits you best.