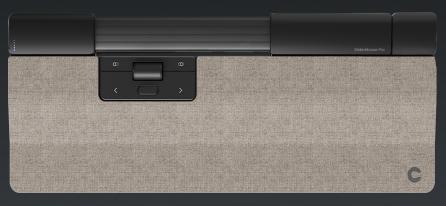

### Ergonomic results and crisp design with navigation bar

Meet Contour's newest family member. The SliderMouse Pro is a centered mouse that allows you to do desk work in comfortable, ergonomic positions – even without stretching, twisting and straining. Our new cursor navigation with the intuitive mechanical navigation bar is integrated on top of the SliderMouse Pro, allowing your hands the freedom to rest snugly on the entire width of the mouse. To make it your own, we have made it seamless to design it to match your preferences with magnetic wrist rests in various sizes and materials.

#### Take care of your body

With a centered mouse, your arms are placed in a natural, relaxed position in front of your body. This supports a tension-free posture for shoulders, arms, and elbows that completely changes your ergonomic working position. Now, you can use both your right and left hand for cursor navigation. Also, you can control the clickable navigation bar with a slight touch of your fingertips and have all your favourite functions within short reach.