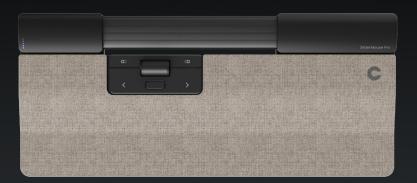

### Ergonomic results and crisp design with navigation bar

Meet Contour's newest family member. The SliderMouse Pro is a centered mouse that allows you to do desk work in comfortable, ergonomic positions – even without stretching, twisting and straining. Our new cursor navigation with the intuitive mechanical navigation bar is integrated on top of the SliderMouse Pro, allowing your hands the freedom to rest snugly on the entire width of the mouse. To make it your own, we have made it seamless to design it to match your preferences with magnetic wrist rests in various sizes and materials.

#### Take care of your body

With a centered mouse, your arms are placed in a natural, relaxed position in front of your body. This supports a tension-free posture for shoulders, arms, and elbows that completely changes your ergonomic working position. Now, you can use both your right and left hand for cursor navigation. Also, you can control the clickable navigation bar with a slight touch of your fingertips and have all your favourite functions within short reach.