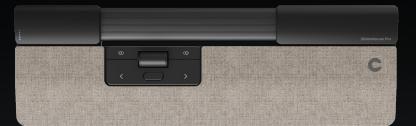

### Ergonomic results and crisp design with navigation bar

Meet Contour's newest family member. The SliderMouse Pro is a centered mouse that allows you to do desk work in comfortable, ergonomic positions – even without stretching, twisting and straining. Our new cursor navigation with the intuitive mechanical navigation bar is integrated on top of the SliderMouse Pro, allowing your hands the freedom to rest snugly on the entire width of the mouse. To make it your own, we have made it seamless to design it to match your preferences with magnetic wrist rests in various sizes and materials.

#### Take care of your body

With a centered mouse, your arms are placed in a natural, relaxed position in front of your body. This supports a tension-free posture for shoulders, arms, and elbows that completely changes your ergonomic working position. Now, you can use both your right and left hand for cursor navigation. Also, you can control the clickable navigation bar with a slight touch of your fingertips and have all your favourite functions within short reach.